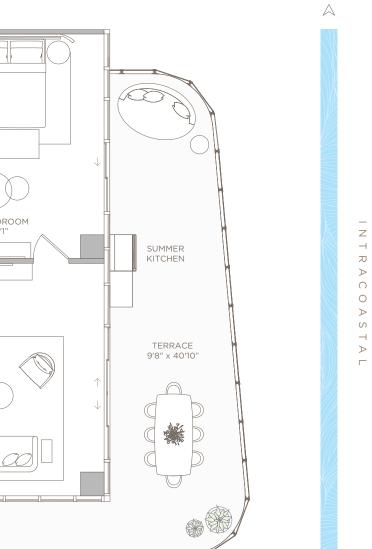

## **RESIDENCE 04**

LEVELS 7-16

LIVING BALCO

TOTAL

3 BEDROOMS + OFFICE | 4.5 BATHS

CLOSET 10'11" x 10'5" ۲ • WIC 8'4" x 6'4' FOYER SEMI-PRIVATE ELEVATOR PRIMARY BATH BATH PRIMARY BEDROOM BEDROOM 16'0" x 19'1' CLOSET 11'6" x 14'9" 8'10" x 5'4" A/C POWDER( LN GREAT ROOM 30'6" x 19'9" BEDROOM A/C 11′6″ × 18′0" (w/H) TERRACE CLOSET OFFICE 8'5" x 37'6" 9'2" x 13'9' 5'6" x 4'3" -KITCHEN 14'1" X 13'9' WIC LAUNDRY 13 4'11" x 8'2' 6'1" x 13'9 BATH BATH

| G AREA: | 3,185 SQ FT | 296 M <sup>2</sup>    |
|---------|-------------|-----------------------|
| ONY:    | 881 SQ FT   | 81.85 M <sup>2</sup>  |
| .:      | 4,066 SQ FT | 377.74 M <sup>2</sup> |

-