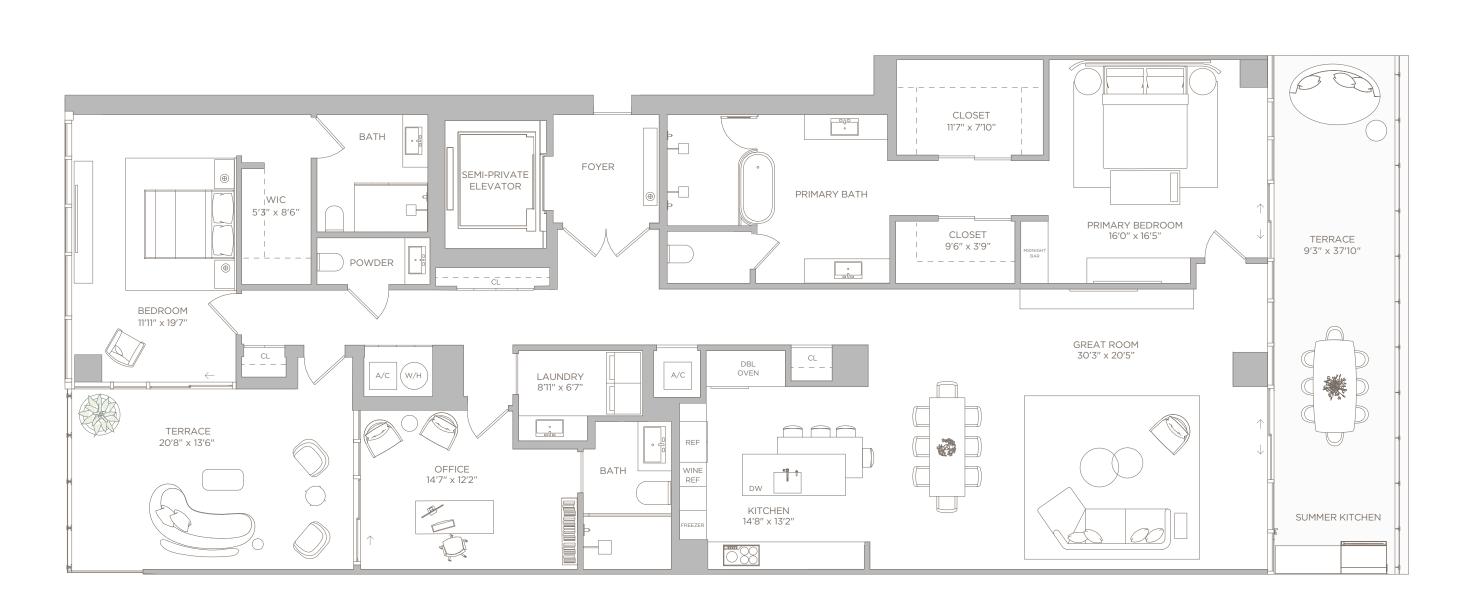

## 

INTRACOASTAL RESIDENCES
FORT LAUDERDALE

LANAI 02

LEVEL 6

BALCONY:

256 M<sup>2</sup> 624 SQ FT

57.97 M<sup>2</sup>

TOTAL: 3,378 SQ FT 313.83 M<sup>2</sup>